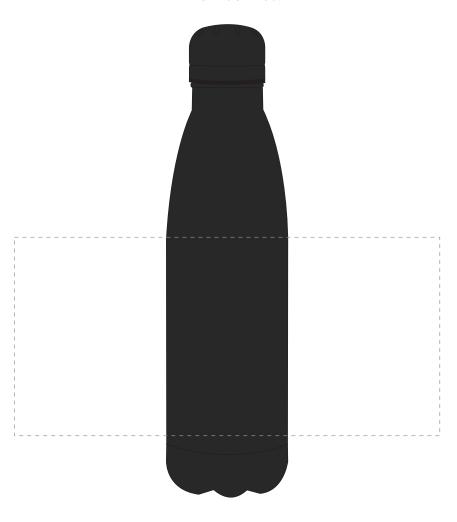

#### ARTWORK SCALE 50%

Product Image for visualisation - colours may vary

The dashed line is to demonstrate print area and will not appear on your printed item